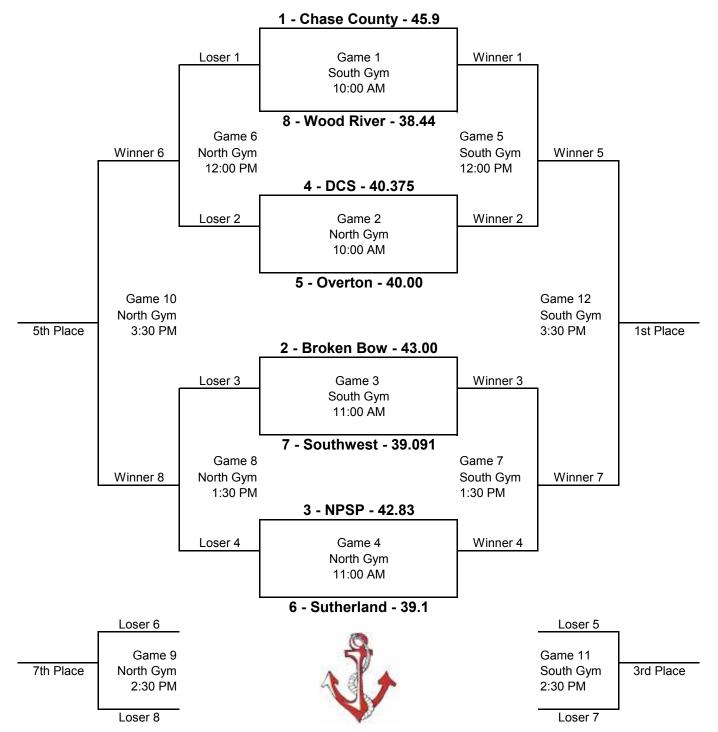

| Chase County      | 45.9   | 1 |
|-------------------|--------|---|
| DCS               | 40.375 | 4 |
| <b>Broken Bow</b> | 43     | 2 |
| Overton           | 40     | 5 |
| Wood River        | 38.44  | 8 |
| Southwest         | 39.091 | 7 |
| Sutherland        | 39.1   | 6 |
| NPSP              | 42.83  | 3 |
|                   |        |   |